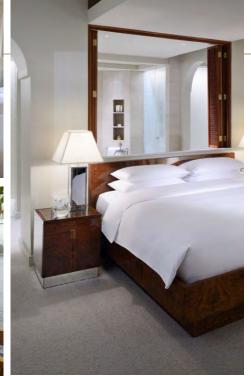

## Guestrooms & Suites

### 225 luxuriously appointed rooms

- All guestrooms are waterfront with terraces offering stunning views of Dubai Creek, of which 35 are suites.
- Starting from 52 sq m (560 sq ft), the rooms provide the space required to feel the comfort of a home away from home.
- 33 Twin rooms in total.
- All rooms and suites present a unique concept of open bath that connect to the bedroom, featuring a free standing bathtub, separate rain shower, dual sinks and walk in closet.