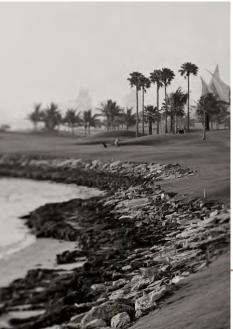

# Golf and Seawings

- Seawings Aerial tour of Dubai takes off of Dubai Creek.
   Voted number one thing to do in Dubai by New York Times.
- Golf The par 71 course at Dubai Creek Golf Club measures 6,967 yards and is a memorable journey from the first tee to the 18th green. The superbly manicured fairways are undulating, demarcated by mounds, date and palm trees, and most other times by water.