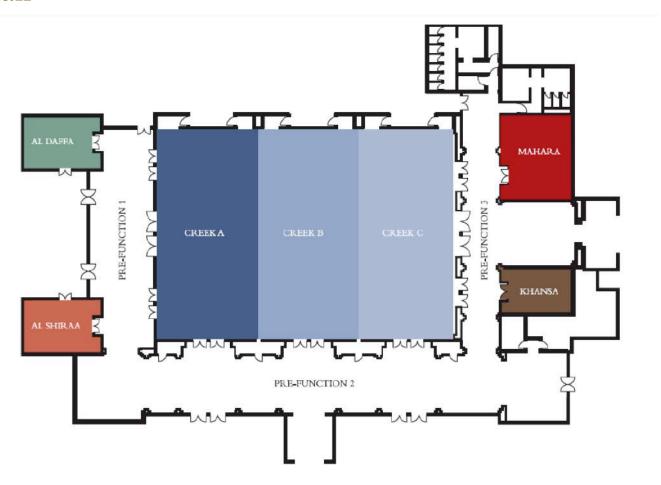

and all day menu.
- Pistache 'Grab and Go' all day light bites.
- The Terrace Vodka bar with an outstanding raw bar display and alfresco atmosphere. (120 covers including outdoor terrace)
- Pool Bar Wind down surrounded by stunning architecture, overlooking the magnificent palm pool.







# Meetings & Events

#### Indoor

#### Creek Ballroom

The breathtaking 828 square meter Creek Ballroom is divisible into three sections offering seating options for between 10 and 800 guests, depending on the set-up style.

#### **Meeting Spaces**

Including Khansa, Al Dafaa, Al Shiraa, Mahara and The Blue Room, each are classic 37 square meter executive boardrooms. Featuring elegant furnishings with striking wooden centerpieces and modern seating throughout.



# The Creek Ballroom

#### Floor Plan



# Meetings & Events

# Dimensions and capacities

| ROOM               | DIMENSIONS<br>LENGTH X WIDTH X HEIGHT |               |         | ##        |                    | 1       | Ĭ        |
|--------------------|---------------------------------------|---------------|---------|-----------|--------------------|---------|----------|
|                    |                                       | AREA<br>SQ. M | THEATRE | CLASSROOM | U-SHAPE            | BANQUET | COCKTAIL |
| Khansa             | 7.2 x 5.1 x 3.1                       | 37            | (A)     | -         | L <del>g</del> , F | 7       | (A       |
| Al Daffa           | 7.8 x 5.8 x 3.1                       | 45            | 30      | 20        | 15                 | 30      | -141-    |
| Al Shiraa          | 7.8 x 5.8