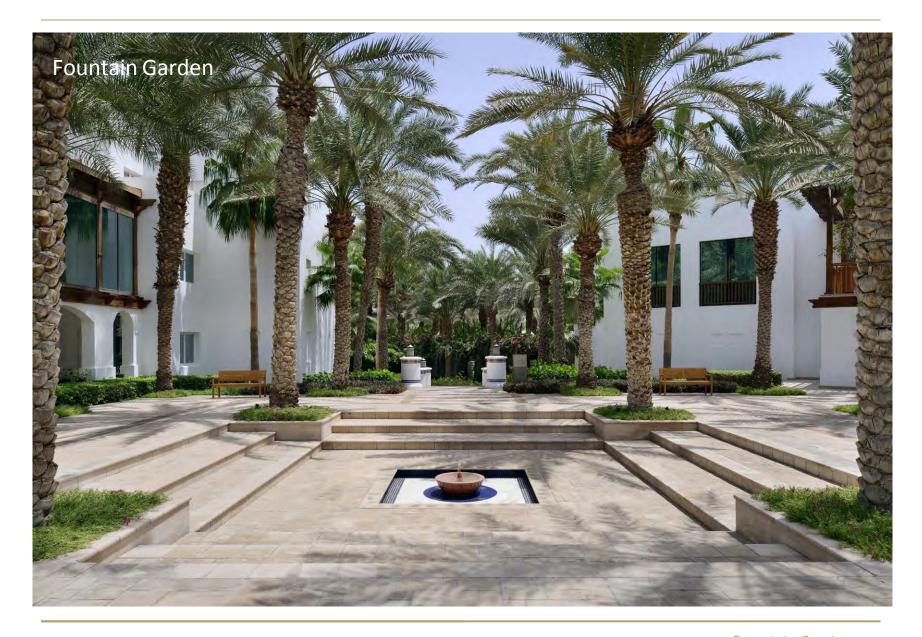

# Dimensions and capacities

| ROOM               | DIMENSIONS<br>LENGTH X WIDTH X HEIGHT |               |         | ##        |                    | 1       | Ĭ        |
|--------------------|---------------------------------------|---------------|---------|-----------|--------------------|---------|----------|
|                    |                                       | AREA<br>SQ. M | THEATRE | CLASSROOM | U-SHAPE            | BANQUET | COCKTAIL |
| Khansa             | 7.2 x 5.1 x 3.1                       | 37            | (A)     | -         | L <del>g</del> , F | 7       | (A       |
| Al Daffa           | 7.8 x 5.8 x 3.1                       | 45            | 30      | 20        | 15                 | 30      | -141-    |
| Al Shiraa          | 7.8 x 5.8 x 3.1                       | 45            | 30      | 20        | 15                 | 30      | _1-1-    |
| Mahara             | 9.7 x 7.2 x 3.1                       | 70            | 45      | 30        | 18                 | 40      | -        |
| Creek              | 34.5 x 24 x 6                         | 828           | 700     | 550       | a l                | 500     | 800      |
| Creek A            | 24 x 11.5 x 6                         | 276           | 200     | 120       | 70                 | 150     | 250      |
| Creek B            | 24 x 11.5 x 6                         | 276           | 200     | 120       | 70                 | 150     | 250      |
| Creek C            | 24 x 11.5 x 6                         | 276           | 200     | 120       | 70                 | 150     | 250      |
| Creek AB           | 24 x 23 x 6                           | 552           | 300     | 260       | ÷                  | 300     | 400      |
| Creek BC           | 24 x 23 x 6                           | 552           | 300     | 260       | -0-                | 300     | 400      |
| Pre-function 1     | 25.5 x 6 x 4.6                        | 153           | -       | -         | 1.0                | 7       | 130      |
| Pre-function 2     | 57 x 6.7 x 4.6                        | 382           | -       |           | (4)                | 5-0-    | 200      |
| Pre-function 3     | 30.6 x 4.3 x 4.6                      | 132           | -       |           | (4)                | 240     | 100      |
| Pre-function 1,2,3 | 113.1 x 5.7 x 4.6                     | 645           | -       |           | (8)                | 10000   | 450      |
| Pre-function 1,2   | 82.5 x 5.7 x 4.6                      | 470           | 9.      |           | (A)                |         | 350      |
| Pre-function 2.3   | 87.6 x 5.7 x 4.6                      | 499           |         |           | -                  | -       | 300      |
| Palm Garden        | 28 x 24                               | 672           |         | +         | 4.1 ÷ 1.4          | 160     | 250      |
| Fountain Garden    | V                                     | 400           | 1-3     | ÷         | 1.61               | 200     | 300      |
| Marina Garden      | -                                     | 900           |         | -         | + 1                | 300     | 400      |