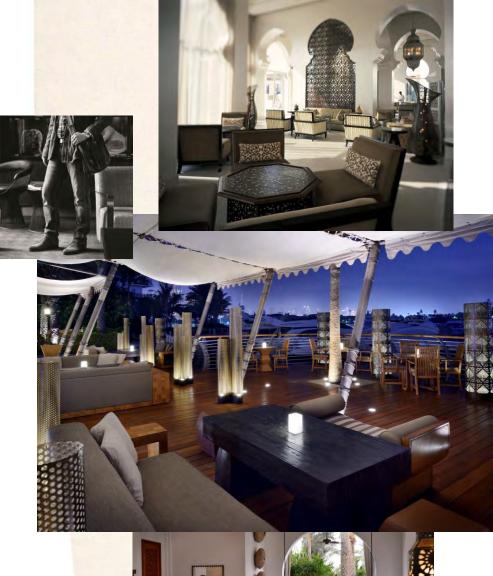

- The Lounge Afternoon Tea with a view and all day menu.
- Pistache 'Grab and Go' all day light bites.
- The Terrace Vodka bar with an outstanding raw bar display and alfresco atmosphere. (120 covers including outdoor terrace)
- Pool Bar Wind down surrounded by stunning architecture, overlooking the magnificent palm pool.