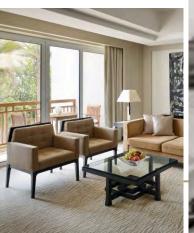

## Guestrooms & Suites

### 225 luxuriously appointed rooms

- All guestrooms are waterfront with terraces offering stunning views of Dubai Creek, of which 35 are suites.
- Starting from 52 sq m (560 sq ft), the rooms provide the space required to feel the comfort of a home away from home.
- 33 Twin rooms in total.
- All rooms and suites present a unique concept of open bath that connect to the bedroom, featuring a free standing bathtub, separate rain shower, dual sinks and walk in closet.