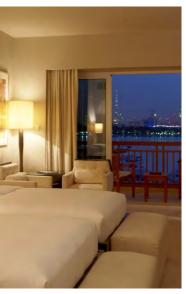

## Guestrooms & Suites

### 225 luxuriously appointed rooms

- All guestrooms are waterfront with terraces offering stunning views of Dubai Creek, of which 35 are suites.
- Starting from 52 sq m (560 sq ft), the rooms provide the space required to feel the comfort of a home away from home.
- 33 Twin rooms in total.
- All rooms and suites present a unique concept of open bath that connect to the bedroom, featuring a free standing bathtub, separate rain shower, dual sinks and walk in closet.