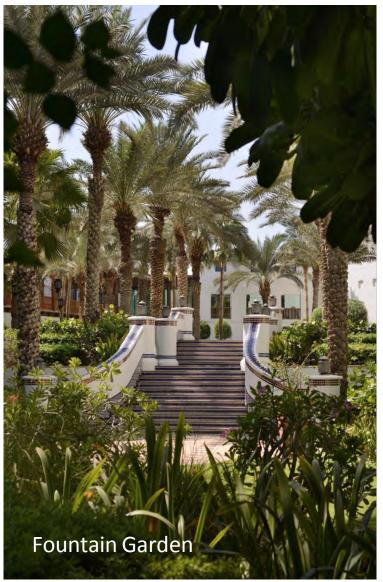

# Dimensions and capacities

| ROOM               | DIMENSIONS<br>LENGTH X WIDTH X HEIGHT |               |         | ##        |                    | 1       | Ĭ        |
|--------------------|---------------------------------------|---------------|---------|-----------|--------------------|---------|----------|
|                    |                                       | AREA<br>SQ. M | THEATRE | CLASSROOM | U-SHAPE            | BANQUET | COCKTAIL |
| Khansa             | 7.2 x 5.1 x 3.1                       | 37            | (A)     | -         | L <del>g</del> , F | 7       | (A       |
| Al Daffa           | 7.8 x 5.8 x 3.1                       | 45            | 30      | 20        | 15                 | 30      | -141-    |
| Al Shiraa          | 7.8 x 5.8 x 3.1                       | 45            | 30      | 20        | 15                 | 30      | _1-1-    |
| Mahara             | 9.7 x 7.2 x 3.1                       | 70            | 45      | 30        | 18                 | 40      | -        |
| Creek              | 34.5 x 24 x 6                         | 828           | 700     | 550       | a l                | 500     | 800      |
| Creek A            | 24 x 11.5 x 6                         | 276           | 200     | 120       | 70                 | 150     | 250      |
| Creek B            | 24 x 11.5 x 6                         | 276           | 200     | 120       | 70                 | 150     | 250      |
| Creek C            | 24 x 11.5 x 6                         | 276           | 200     | 120       | 70                 | 150     | 250      |
| Creek AB           | 24 x 23 x 6                           | 552           | 300     | 260       | ÷                  | 300     | 400      |
| Creek BC           | 24 x 23 x 6                           | 552           | 300     | 260       | -0-                | 300     | 400      |
| Pre-function 1     | 25.5 x 6 x 4.6                        | 153           | -       | -         | 1.0                | 7       | 130      |
| Pre-function 2     | 57 x 6.7 x 4.6                        | 382           | -       |           | (4)                | 5-0-    | 200      |
| Pre-function 3     | 30.6 x 4.3 x 4.6                      | 132           | -       |           | (4)                | 240     | 100      |
| Pre-function 1,2,3 | 113.1 x 5.7 x 4.6                     | 645           | -       |           | (8)                | 10000   | 450      |
| Pre-function 1,2   | 82.5 x 5.7 x 4.6                      | 470           | 9.      |           | (A)                |         | 350      |
| Pre-function 2.3   | 87.6 x 5.7 x 4.6                      | 499           |         |           | -                  | -       | 300      |
| Palm Garden        | 28 x 24                               | 672           |         | +         | 4.1 ÷ 1.4          | 160     | 250      |
| Fountain Garden    | V                                     | 400           | 1-3     | ÷         | 1.61               | 200     | 300      |
| Marina Garden      | -                                     | 900           |         | -         | + 1                | 300     | 400      |