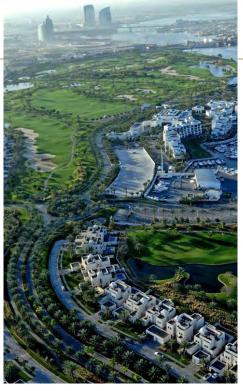

## Resort Vibe

# Golf and Seawings

- Seawings Aerial tour of Dubai takes off of Dubai Creek.
   Voted number one thing to do in Dubai by New York Times.
- Golf The par 71 course at Dubai Creek Golf Club measures 6,967 yards and is a memorable journey from the first tee to the 18th green. The superbly manicured fairways are undulating, demarcated by mounds, date and palm trees, and most other times by water.