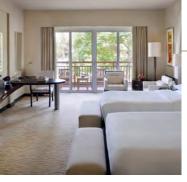

## Guestrooms & Suites

### 225 luxuriously appointed rooms

- All guestrooms are waterfront with terraces offering stunning views of Dubai Creek, of which 35 are suites.
- Starting from 52 sq m (560 sq ft), the rooms provide the space required to feel the comfort of a home away from home.
- 33 Twin rooms in total.
- All rooms and suites present a unique concept of open bath that connect to the bedroom, featuring a free standing bathtub, separate rain shower, dual sinks and walk in closet.