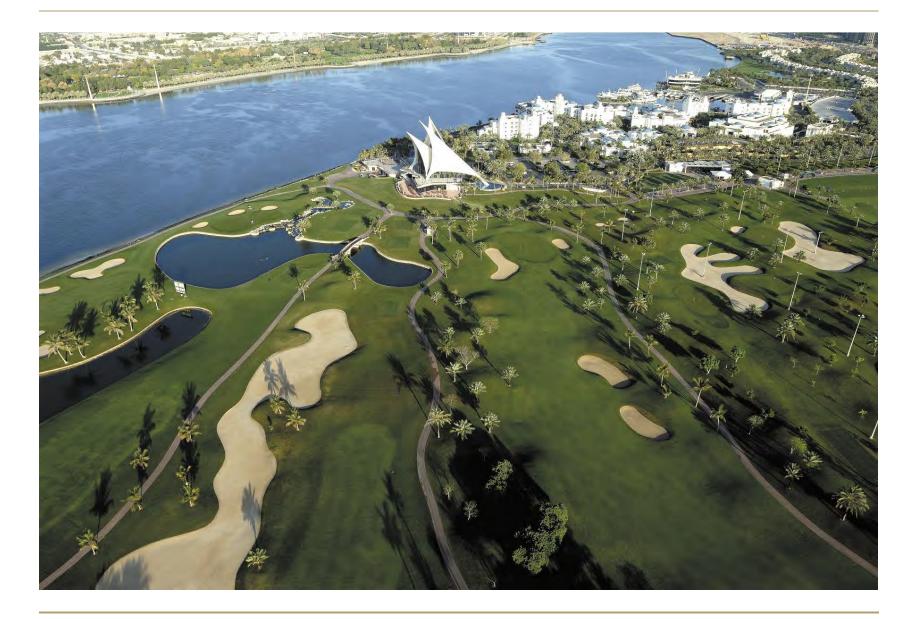

# Golf and Seawings

- Seawings Aerial tour of Dubai takes off of Dubai Creek.
   Voted number one thing to do in Dubai by New York Times.
- Golf The par 71 course at Dubai Creek Golf Club measures 6,967 yards and is a memorable journey from the first tee to the 18th green. The superbly manicured fairways are undulating, demarcated by mounds, date and palm trees, and most other times by water.