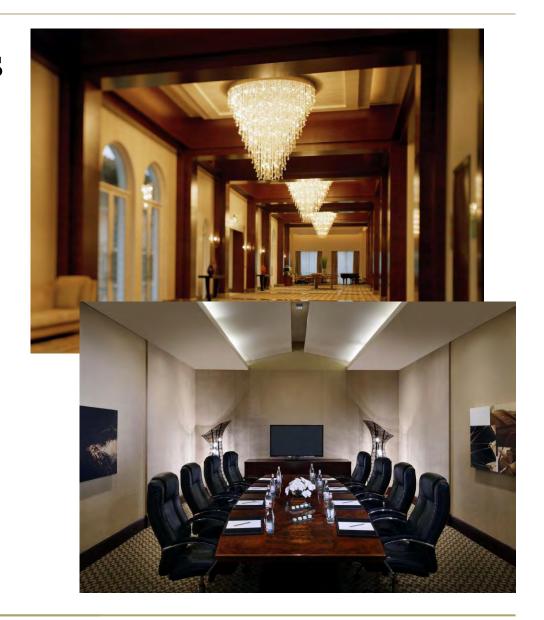

#### Creek Ballroom

The breathtaking 828 square meter Creek Ballroom is divisible into three sections offering seating options for between 10 and 800 guests, depending on the set-up style.

#### **Meeting Spaces**

Including Khansa, Al Dafaa, Al Shiraa, Mahara and The Blue Room, each are classic 37 square meter executive boardrooms. Featuring elegant furnishings with striking wooden centerpieces and modern seating throughout.