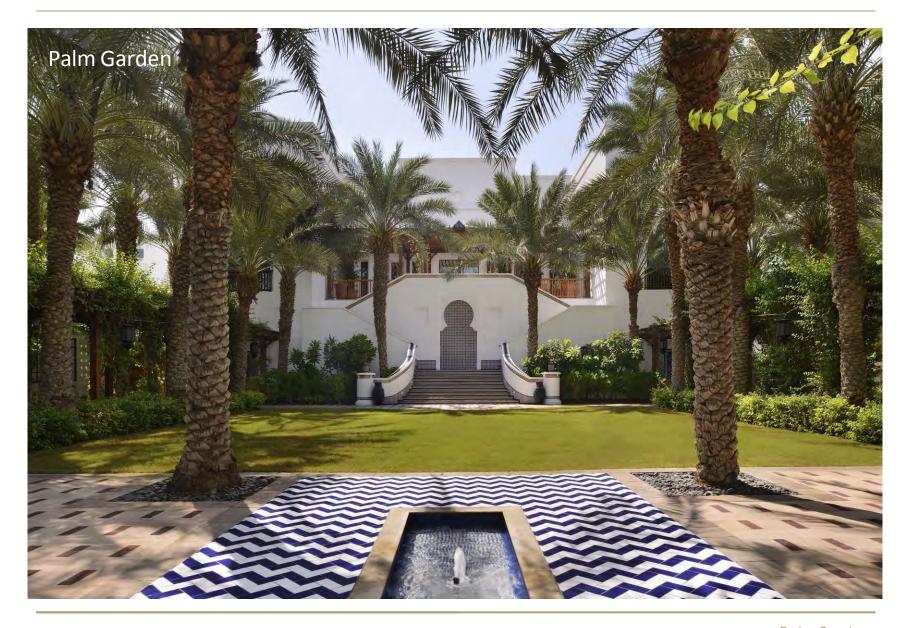

# Dimensions and capacities

| ROOM               | DIMENSIONS<br>LENGTH X WIDTH X HEIGHT |               |         | ##        |                    | 1       | Ĭ        |
|--------------------|---------------------------------------|---------------|---------|-----------|--------------------|---------|----------|
|                    |                                       | AREA<br>SQ. M | THEATRE | CLASSROOM | U-SHAPE            | BANQUET | COCKTAIL |
| Khansa             | 7.2 x 5.1 x 3.1                       | 37            | (A)     | -         | L <del>g</del> , F | 7       | (A       |
| Al Daffa           | 7.8 x 5.8 x 3.1                       | 45            | 30      | 20        | 15                 | 30      | -141-    |
| Al Shiraa          | 7.8 x 5.8 x 3.1                       | 45            | 30      | 20        | 15                 | 30      | _1-1-    |
| Mahara             | 9.7 x 7.2 x 3.1                       | 70            | 45      | 30        | 18                 | 40      | -        |
| Creek              | 34.5 x 24 x 6                         | 828           | 700     | 550       | a l                | 500     | 800      |
| Creek A            | 24 x 11.5 x 6                         | 276           | 200     | 120       | 70                 | 150     | 250      |
| Creek B            | 24 x 11.5 x 6                         | 276           | 200     | 120       | 70                 | 150     | 250      |
| Creek C            | 24 x 11.5 x 6                         | 276           | 200     | 120       | 70                 | 150     | 250      |
| Creek AB           | 24 x 23 x 6                           | 552           | 300     | 260       | ÷                  | 300     | 400      |
| Creek BC           | 24 x 23 x 6                           | 552           | 300     | 260       | -0-                | 300     | 400      |
| Pre-function 1     | 25.5 x 6 x 4.6                        | 153           | -       | -         | 1.0                | 7       | 130      |
| Pre-function 2     | 57 x 6.7 x 4.6                        | 382           | -       |           | (4)                | 5-0-    | 200      |
| Pre-function 3     | 30.6 x 4.3 x 4.6                      | 132           | -       |           | (4)                | 240     | 100      |
| Pre-function 1,2,3 | 113.1 x 5.7 x 4.6                     | 645           | -       |           | (8)                | 10000   | 450      |
| Pre-function 1,2   | 82.5 x 5.7 x 4.6                      | 470           | 9.      |           | (A)                |         | 350      |
| Pre-function 2.3   | 87.6 x 5.7 x 4.6                      | 499           |         |           | -                  | -       | 300      |
| Palm Garden        | 28 x 24                               | 672           |         | +         | 4.1 ÷ 1.4          | 160     | 250      |
| Fountain Garden    | V                                     | 400           | 1-3     | ÷         | 1.61               | 200     | 300      |
| Marina Garden      | -                                     | 900           |         | -         | + 1                | 300     | 400      |