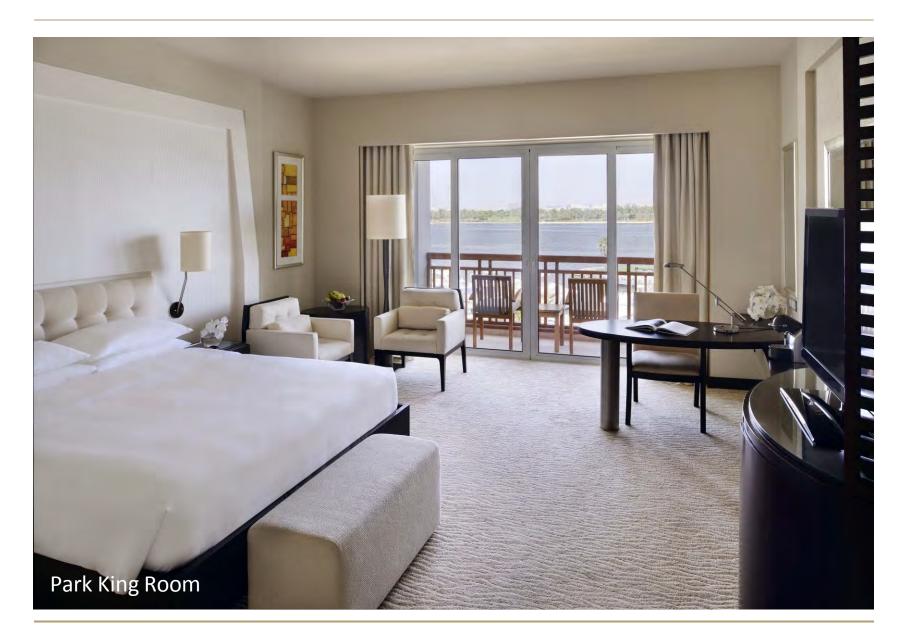

## Guestrooms & Suites

### 225 luxuriously appointed rooms

- All guestrooms are waterfront with terraces offering stunning views of Dubai Creek, of which 35 are suites.
- Starting from 52 sq m (560 sq ft), the rooms provide the space required to feel the comfort of a home away from home.
- 33 Twin rooms in total.
- All rooms and suites present a unique concept of open bath that connect to the bedroom, featuring a free standing bathtub, separate rain shower, dual sinks and walk in closet.