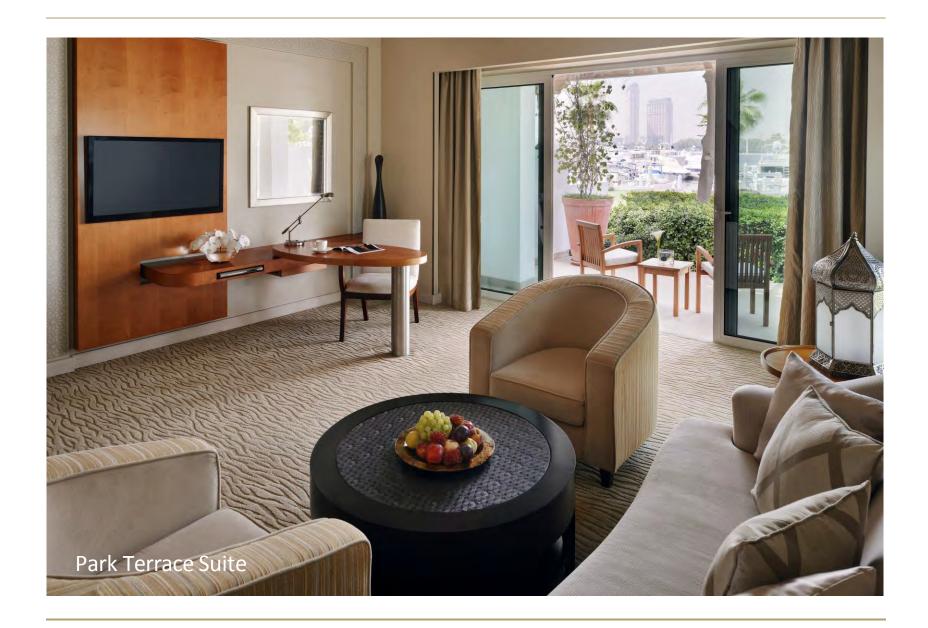

## Guestrooms & Suites

### 225 luxuriously appointed rooms

- All guestrooms are waterfront with terraces offering stunning views of Dubai Creek, of which 35 are suites.
- Starting from 52 sq m (560 sq ft), the rooms provide the space required to feel the comfort of a home away from home.
- 33 Twin rooms in total.
- All rooms and suites present a unique concept of open bath that connect to the bedroom, featuring a free standing bathtub, separate rain shower, dual sinks and walk in closet.