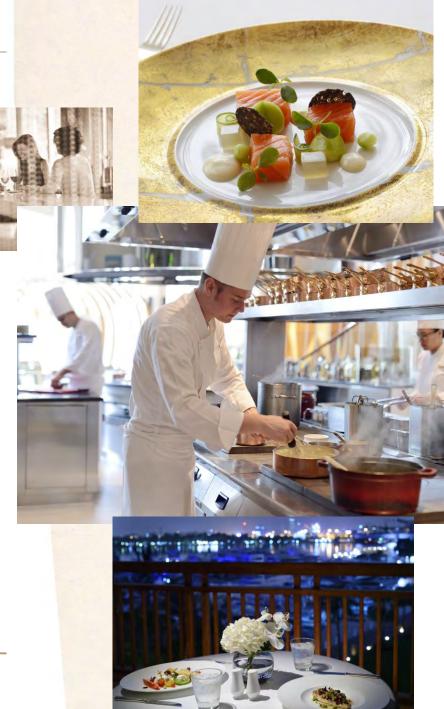

# World-class cuisine

- Traiteur French cuisine home to an award winning Friday brunch.(90 covers including outdoor terrace/ 280 covers Friday Brunch)
- Thai Kitchen Thai cuisine crafted by celebrity Chef Supattra Boonsrang and her team of Thai experts. (150 covers including outdoor terrace)
- Cafe Arabesque Cuisine from the Levant boasting authentic flavours. (120 covers including outdoor terrace)

- The Lounge Afternoon Tea with a view and all day menu.
- Pistache 'Grab and Go' all day light bites.
- The Terrace Vodka bar with an outstanding raw bar display and alfresco atmosphere. (120 covers including outdoor terrace)
- Pool Bar Wind down surrounded by stunning architecture, overlooking the magnificent palm pool.