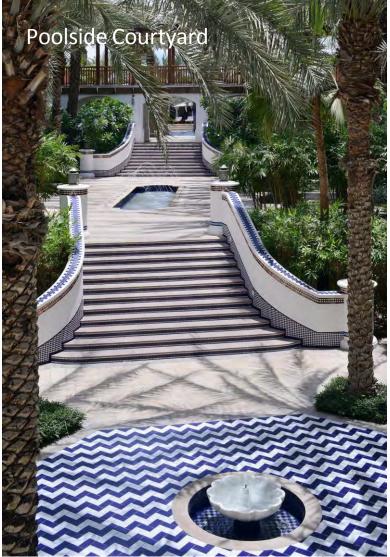

# Dimensions and capacities

| ROOM               | DIMENSIONS<br>LENGTH X WIDTH X HEIGHT |               |         | ##        |                    | 1       | Ĭ        |
|--------------------|---------------------------------------|---------------|---------|-----------|--------------------|---------|----------|
|                    |                                       | AREA<br>SQ. M | THEATRE | CLASSROOM | U-SHAPE            | BANQUET | COCKTAIL |
| Khansa             | 7.2 x 5.1 x 3.1                       | 37            | (A)     | -         | L <del>g</del> , F | 7       | (A       |
| Al Daffa           | 7.8 x 5.8 x 3.1                       | 45            | 30      | 20        | 15                 | 30      | -141-    |
| Al Shiraa          | 7.8 x 5.8 x 3.1                       | 45            | 30      | 20        | 15                 | 30      | _1-1-    |
| Mahara             | 9.7 x 7.2 x 3.1                       | 70            | 45      | 30        | 18                 | 40      | -        |
| Creek              | 34.5 x 24 x 6                         | 828           | 700     | 550       | a l                | 500     | 800      |
| Creek A            | 24 x 11.5 x 6                         | 276           | 200     | 120       | 70                 | 150     | 250      |
| Creek B            | 24 x 11.5 x 6                         | 276           | 200     | 120       | 70                 | 150     | 250      |
| Creek C            | 24 x 11.5 x 6                         | 276           | 200     | 120       | 70                 | 150     | 250      |
| Creek AB           | 24 x 23 x 6                           | 552           | 300     | 260       | ÷                  | 300     | 400      |
| Creek BC           | 24 x 23 x 6                           | 552           | 300     | 260       | -0-                | 300     | 400      |
| Pre-function 1     | 25.5 x 6 x 4.6                        | 153           | -       | -         | 1.0                | 7       | 130      |
| Pre-function 2     | 57 x 6.7 x 4.6                        | 382           | -       |           | (4)                | 5-0-    | 200      |
| Pre-function 3     | 30.6 x 4.3 x 4.6                      | 132           | -       |           | (4)                | 240     | 100      |
| Pre-function 1,2,3 | 113.1 x 5.7 x 4.6                     | 645           | -       |           | (8)                | 10000   | 450      |
| Pre-function 1,2   | 82.5 x 5.7 x 4.6                      | 470           | 9.      |           | (A)                |         | 350      |
| Pre-function 2.3   | 87.6 x 5.7 x 4.6                      | 499           |         |           | -                  | -       | 300      |
| Palm Garden        | 28 x 24                               | 672           |         | +         | 4.1 ÷ 1.4          | 160     | 250      |
| Fountain Garden    | V                                     | 400           | 1-3     | ÷         | 1.61               | 200     | 300      |
| Marina Garden      | -                                     | 900           |         | -         | + 1                | 300     | 400      |